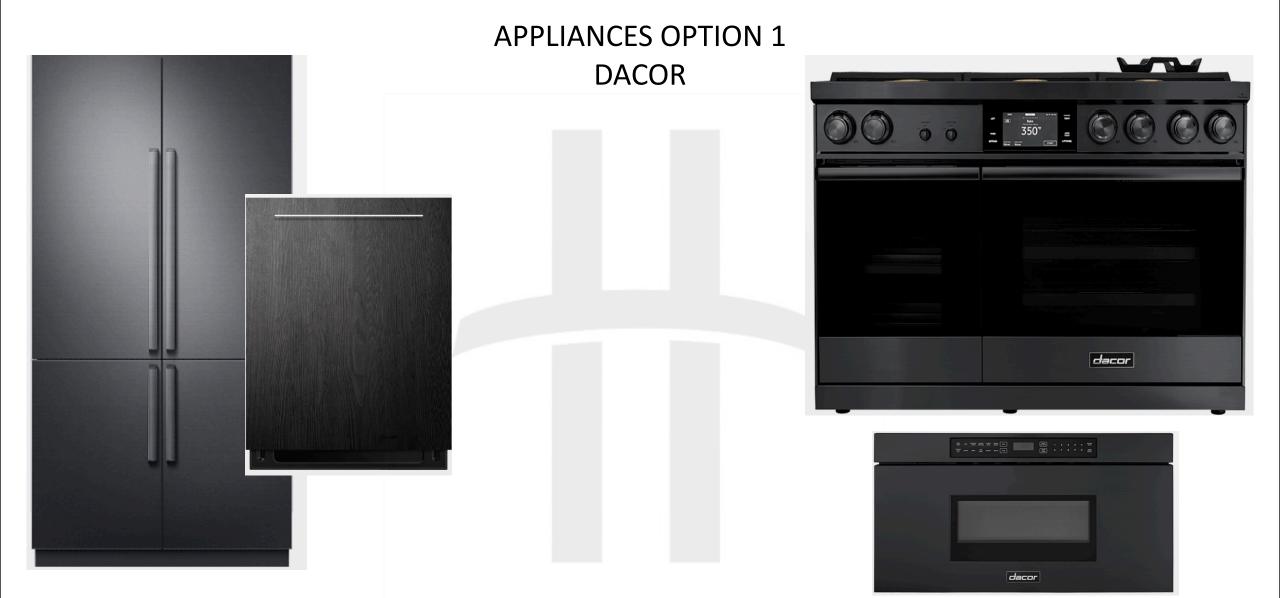

48" DUAL-FUEL STEAM RANGE 42" FRENCH DOOR REFRIGERATOR/FREEZER – PANEL READY 30" MICROWAVE IN A DRAWER 24" DISHWASHER – PANEL READY

SHELVES INSTEAD OF STACKED WOOD PAINT TO MATCH TILE – COLOR TBD