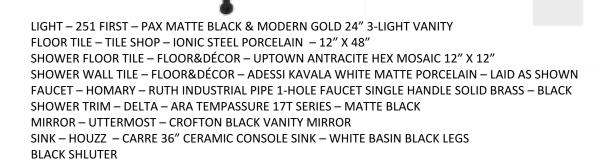

### DEN BATH TILE DESIGN

IONIC STEEL - 50% BRICK LAY - VERTICAL ADESSI KAVALA WHITE MATTE PORCELAIN ALL TILE FLOOR TO CEILING

FAUCET – DELTA ANTONI SINGLE-HANDLE PULL DOWN – MATTE BLACK SINK – KRAUS 31 ½" SINGLE BASIN UNDERMOUNT GRANITE COMPOSITE BACKSPLASH – ARIZONA TILE – 5X5 FLASH WHITE—STACKED FLOOR – CONTINUE WOOD FROM REST OF HOUSE INTO LAUNDRY COUNTERTOP – ARACRUZ ACARASTONE CALACATTA NUEVO SLAB CABINETS