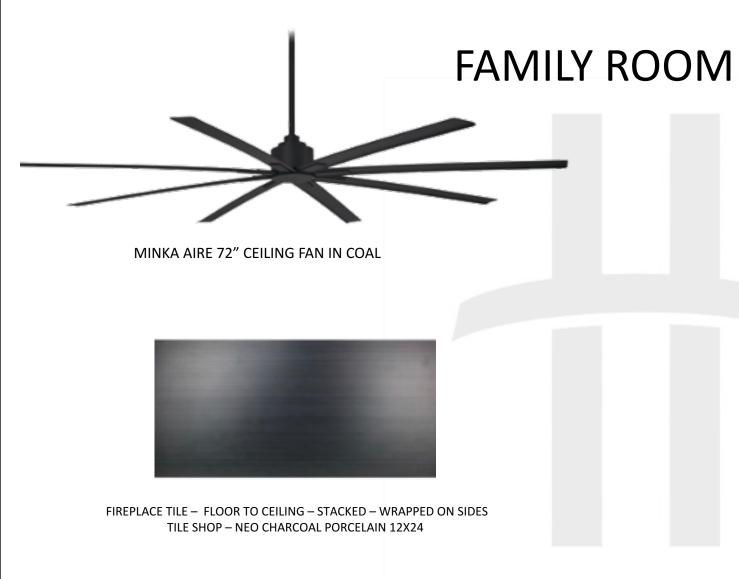

# design

SECOND PLACE



# KITCHEN



WINDOW ALONG RANGE WALL





ISLAND DESIGN

BAR (WALL NEXT TO FRIDGE)





ISLAND LIGHT – RESTORATION HARDWARE –18" MACHINEST METAL CLOCHE – BRONZE – QTY 2 (ALREADY PURCHASED) NOOK LIGHT – MMLIGHTING COUNTERTOP – ARIZONA TILE WHITE PEARL QUARTZITE 2CM FAUCET – DELTA TRINSIC PRO SINGLE HANDLE PULL-DOWN – BLACK STAINLESS SINK – KRAUS BELLUCI 33" APRON FRONT GRANITE COMPOSITE – METALLIC BLACK CABINET/DRAWER HARDWARE – TOP KNOBS 6 5/16" PULL– FLAT BLACK - BUILD #BCI1199093 CABINETS – WOODCASE FLAT FRONT WITH CHOCOLATE STAIN





48" DUAL-FUEL STEAM RANGE 42" FRENCH DOOR REFRIGERATOR/FREEZER – PANEL READY 30" MICROWAVE IN A DRAWER 24" DISHWASHER – PANEL READY









SHELVES INSTEAD OF STACKED WOOD PAINT TO MATCH TILE – COLOR TBD

## MASTER BEDROOM





PREMIER LIGHTING #424339

# MASTER BATHROOM

unin market



FLOOR/SHOWER SURROUND TILE – LE GRAND PORCELAIN TILE 48" X 48" SHOWER FLOOR TILE – DOLOMITE PALISSANDRO HONED PEBBLE MOSAIC BACKSPASH TILE – SEQUOIA POLISHED LINEAR MOSAIC CABINETS – WOODCASE FLAT FRONT DARK WALNUT COUNTERTOP -SINK FAUCET – DELTA TRILLIAN TWO HANDLE WIDESPREAD FAUCET - CHROME SHOWER TRIM – DELTA VERO MONITOR 17 SERIES H20KINETIC – CHROME RAIN SHOWER HEAD – DELTA VERO BATHTUB FILLER – DELTA TRILLIAN SINGLE HANDLE FLOOR MOUNT– CHROME

WALL SCONCE – GEORGE KOVACS - ONE LIGHT SCONCE WITH WHITE SHADE MIRROR – BACKLIT MIRROR FROM BACKSPLASH TO CEILING BATHTUB – CARISSA 71" FREESTANDING TUB WITH POLISHED CHROME DRAIN AND OVERFLOW