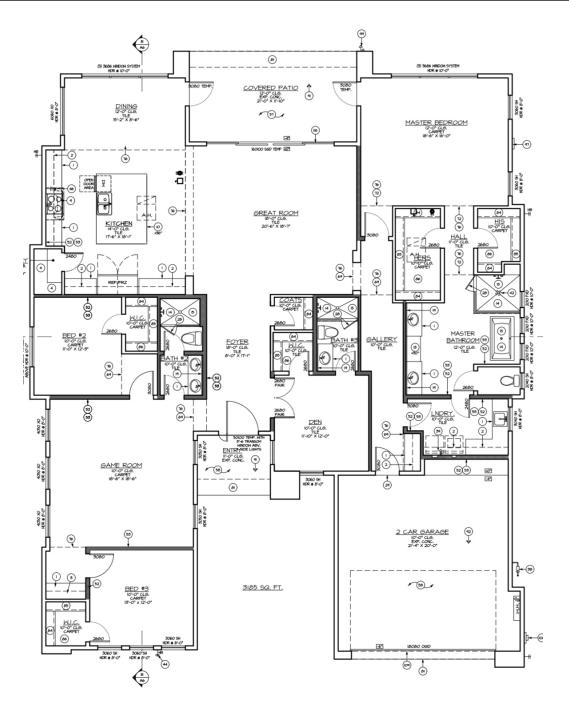

WALL OPPOSITE DOOR)



PREMIER LIGHTING #431041MB-686



TRIM DETAIL









## DEN BATH

### DEN BATH TILE DESIGN



IONIC STEEL - 50% BRICK LAY - VERTICAL ADESSI KAVALA WHITE MATTE PORCELAIN ALL TILE FLOOR TO CEILING





FAUCET – DELTA ANTONI SINGLE-HANDLE PULL DOWN – MATTE BLACK SINK – KRAUS 31 ½" SINGLE BASIN UNDERMOUNT GRANITE COMPOSITE BACKSPLASH – ARIZONA TILE – 5X5 FLASH WHITE—STACKED FLOOR – CONTINUE WOOD FROM REST OF HOUSE INTO LAUNDRY COUNTERTOP – ARACRUZ ACARASTONE CALACATTA NUEVO SLAB CABINETS

## LAUNDRY











#### GARAGE DOOR – CLOPAY MODERN STEEL CHARCOAL FLUSH WITH CONTEMPORARY SLIM WINDOWS – BLACK TRIM – FROSTED GLASS FRONT DOOR – 3' X 6" PIVOT DOOR WITH SIDELIGHT



SCONCES – MOD LIGHTING – HAYLEN 67" CENTRED ON TWO OUTER COLUMNS 94" CENTERED ON COLUMN BY DOOR