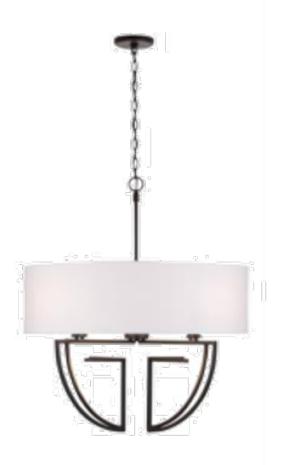

# KITCHEN

WINDOW ALONG RANGE WALL

ISLAND DESIGN

BAR (WALL NEXT TO FRIDGE)

ISLAND LIGHT – RESTORATION HARDWARE –18" MACHINEST METAL CLOCHE – BRONZE – QTY 2 (ALREADY PURCHASED) NOOK LIGHT – MMLIGHTING COUNTERTOP – ARIZONA TILE WHITE PEARL QUARTZITE 2CM FAUCET – DELTA TRINSIC PRO SINGLE HANDLE PULL-DOWN – BLACK STAINLESS SINK – KRAUS BELLUCI 33" APRON FRONT GRANITE COMPOSITE – METALLIC BLACK CABINET/DRAWER HARDWARE – TOP KNOBS 6 5/16" PULL– FLAT BLACK - BUILD #BCI1199093 CABINETS – WOODCASE FLAT FRONT WITH CHOCOLATE STAIN