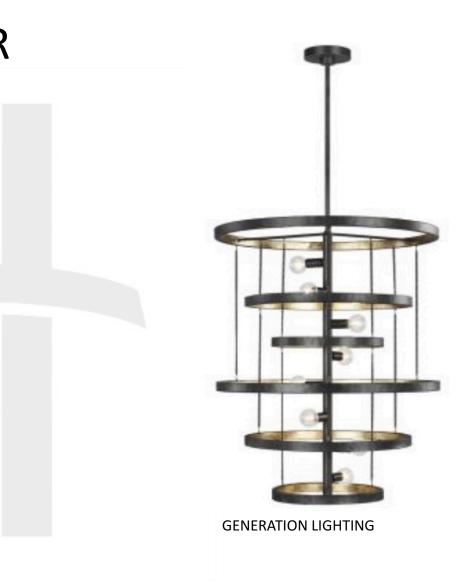

# design

SECOND PLACE



# KITCHEN



WINDOW ALONG RANGE WALL





ISLAND DESIGN

BAR (WALL NEXT TO FRIDGE)





ISLAND LIGHT – RESTORATION HARDWARE –18" MACHINEST METAL CLOCHE – BRONZE – QTY 2 (ALREADY PURCHASED) NOOK LIGHT – MMLIGHTING COUNTERTOP – ARIZONA TILE WHITE PEARL QUARTZITE 2CM FAUCET – DELTA TRINSIC PRO SINGLE HANDLE PULL-DOWN – BLACK STAINLESS SINK – KRAUS BELLUCI 33" APRON FRONT GRANITE COMPOSITE – METALLIC BLACK CABINET/DRAWER HARDWARE – TOP KNOBS 6 5/16" PULL– FLAT BLACK - BUILD #BCI1199093 CABINETS – WOODCASE FLAT FRONT WITH CHOCOLATE STAIN





48" DUAL-FUEL STEAM RANGE 42" FRENCH DOOR REFRIGERATOR/FREEZER – PANEL READY 30" MICROWAVE IN A DRAWER 24" DISHWASHER – PANEL READY









SHELVES INSTEAD OF STACKED WOOD PAINT TO MATCH TILE – COLOR TBD

## MASTER BEDROOM





PREMIER LIGHTING #424339

# MASTER BATHROOM

unin market



FLOOR/SHOWER SURROUND TILE – LE GRAND PORCELAIN TILE 48" X 48" SHOWER FLOOR TILE – DOLOMITE PALISSANDRO HONED PEBBLE MOSAIC BACKSPASH TILE – SEQUOIA POLISHED LINEAR MOSAIC CABINETS – WOODCASE FLAT FRONT DARK WALNUT COUNTERTOP -SINK FAUCET – DELTA TRILLIAN TWO HANDLE WIDESPREAD FAUCET - CHROME SHOWER TRIM – DELTA VERO MONITOR 17 SERIES H20KINETIC – CHROME RAIN SHOWER HEAD – DELTA VERO BATHTUB FILLER – DELTA TRILLIAN SINGLE HANDLE FLOOR MOUNT– CHROME

WALL SCONCE – GEORGE KOVACS - ONE LIGHT SCONCE WITH WHITE SHADE MIRROR – BACKLIT MIRROR FROM BACKSPLASH TO CEILING BATHTUB – CARISSA 71" FREESTANDING TUB WITH POLISHED CHROME DRAIN AND OVERFLO