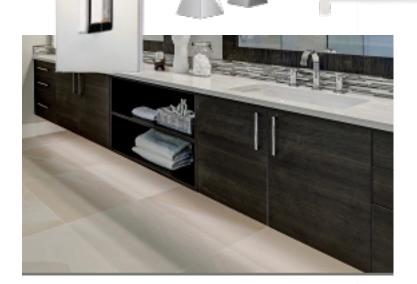

### DEN BATH TILE DESIGN

IONIC STEEL - 50% BRICK LAY - VERTICAL ADESSI KAVALA WHITE MATTE PORCELAIN ALL TILE FLOOR TO CEILING

FAUCET – DELTA ANTONI SINGLE-HANDLE PULL DOWN – MATTE BLACK SINK – KRAUS 31 ½" SINGLE BASIN UNDERMOUNT GRANITE COMPOSITE BACKSPLASH – ARIZONA TILE – 5X5 FLASH WHITE—STACKED FLOOR – CONTINUE WOOD FROM REST OF HOUSE INTO LAUNDRY COUNTERTOP – ARACRUZ ACARASTONE CALACATTA NUEVO SLAB CABINETS