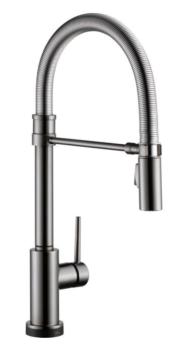

# KITCHEN

WINDOW ALONG RANGE WALL

ISLAND DESIGN

BAR (WALL NEXT TO FRIDGE)

ISLAND LIGHT – RESTORATION HARDWARE –18" MACHINEST METAL CLOCHE – BRONZE – QTY 2 (ALREADY PURCHASED) NOOK LIGHT – MMLIGHTING COUNTERTOP – ARIZONA TILE WHITE PEARL QUARTZITE 2CM FAUCET – DELTA TRINSIC PRO SINGLE HANDLE PULL-DOWN – BLACK STAINLESS SINK – KRAUS BELLUCI 33" APRON FRONT GRANITE COMPOSITE – METALLIC BLACK CABINET/DRAWER HARDWARE – TOP KNOBS 6 5/16" PULL– FLAT BLACK - BUILD #BCI1199093 CABINETS – WOODCASE FLAT FRONT WITH CHOCOLATE STAIN