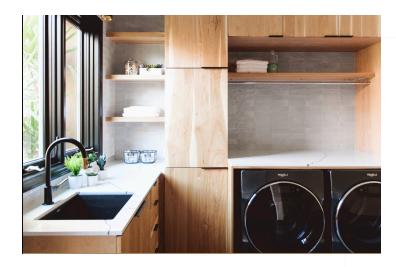

### DEN BATH TILE DESIGN

IONIC STEEL - 50% BRICK LAY - VERTICAL ADESSI KAVALA WHITE MATTE PORCELAIN ALL TILE FLOOR TO CEILING

FAUCET – DELTA ANTONI SINGLE-HANDLE PULL DOWN – MATTE BLACK SINK – KRAUS 31 ½" SINGLE BASIN UNDERMOUNT GRANITE COMPOSITE BACKSPLASH – ARIZONA TILE – 5X5 FLASH WHITE—STACKED FLOOR – CONTINUE WOOD FROM REST OF HOUSE INTO LAUNDRY COUNTERTOP – ARACRUZ ACARASTONE CALACATTA NUEVO SLAB CABINETS

## LAUNDRY