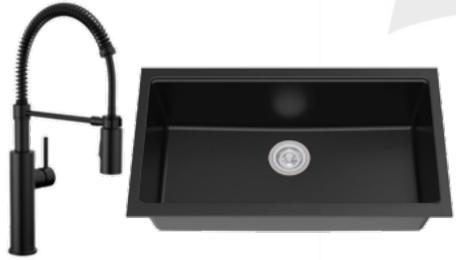

# KITCHEN

WINDOW ALONG RANGE WALL

ISLAND DESIGN

BAR (WALL NEXT TO FRIDGE)

ISLAND LIGHT – RESTORATION HARDWARE –18" MACHINEST METAL CLOCHE – BRONZE – QTY 2 (ALREADY PURCHASED) NOOK LIGHT – MMLIGHTING COUNTERTOP – ARIZONA TILE WHITE PEARL QUARTZITE 2CM FAUCET – DELTA TRINSIC PRO SINGLE HANDLE PULL-DOWN – BLACK STAINLESS SINK – KRAUS BELLUCI 33" APRON FRONT GRANITE COMPOSITE – METALLIC BLACK CABINET/DRAWER HARDWARE – TOP KNOBS 6 5/16" PULL– FLAT BLACK - BUILD #BCI1199093 CABINETS – WOODCASE FLAT FRONT WITH CHOCOLATE STAIN