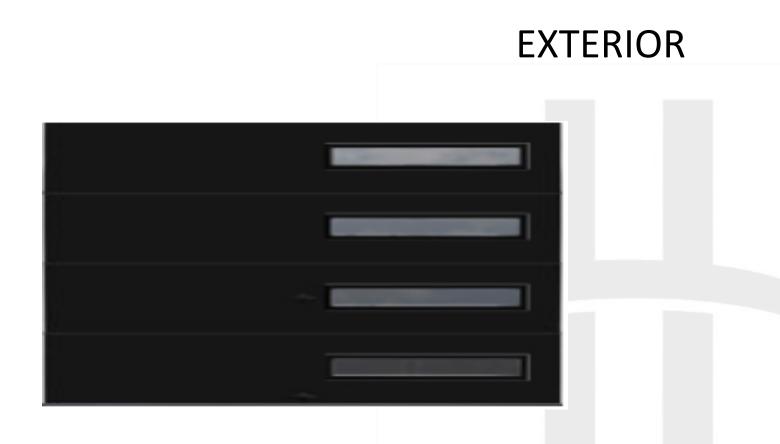

#### GARAGE DOOR – CLOPAY MODERN STEEL CHARCOAL FLUSH WITH CONTEMPORARY SLIM WINDOWS – BLACK TRIM – FROSTED GLASS FRONT DOOR – 3' X 6" PIVOT DOOR WITH SIDELIGHT

SCONCES – MOD LIGHTING – HAYLEN 67" CENTRED ON TWO OUTER COLUMNS 94" CENTERED ON COLUMN BY DOOR