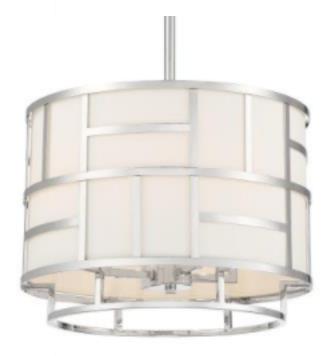

# design

SECOND PLACE



# KITCHEN



WINDOW ALONG RANGE WALL





ISLAND DESIGN

BAR (WALL NEXT TO FRIDGE)





ISLAND LIGHT – RESTORATION HARDWARE –18" MACHINEST METAL CLOCHE – BRONZE – QTY 2 (ALREADY PURCHASED) NOOK LIGHT – MMLIGHTING COUNTERTOP – ARIZONA TILE WHITE PEARL QUARTZITE 2CM FAUCET – DELTA TRINSIC PRO SINGLE HANDLE PULL-DOWN – BLACK STAINLESS SINK – KRAUS BELLUCI 33" APRON FRONT GRANITE COMPOSITE – METALLIC BLACK CABINET/DRAWER HARDWARE – TOP KNOBS 6 5/16" PULL– FLAT BLACK - BUILD #BCI1199093 CABINETS – WOODCASE FLAT FRONT WITH CHOCOLATE STAIN





48" DUAL-FUEL STEAM RANGE 42" FRENCH DOOR REFRIGERATOR/FREEZER – PANEL READY 30" MICROWAVE IN A DRAWER 24" DISHWASHER – PANEL READY









SHELVES INSTEAD OF STACKED WOOD PAINT TO MATCH TILE – COLOR TBD

## MASTER BEDROOM





PREMIER LIGHTING #424339

# MASTER BATHROOM

unin market



FLOOR/SHOWER SURROUND TILE – LE GRAND PORCELAIN TILE 48" X 48" SHOWER FLOOR TILE – DOLOMITE PALISSANDRO HONED PEBBLE MOSAIC BACKSPASH TILE – SEQUOIA POLISHED LINEAR MOSAIC CABINETS – WOODCASE FLAT FRONT DARK WALNUT COUNTERTOP -SINK FAUCET – DELTA TRILLIAN TWO HANDLE WIDESPREAD FAUCET - CHROME SHOWER TRIM – DELTA VERO MONITOR 17 SERIES H20KINETIC – CHROME RAIN SHOWER HEAD – DELTA VERO BATHTUB FILLER – DELTA TRILLIAN SINGLE HANDLE FLOOR MOUNT– CHROME

WALL SCONCE – GEORGE KOVACS - ONE LIGHT SCONCE WITH WHITE SHADE MIRROR – BACKLIT MIRROR FROM BACKSPLASH TO CEILING BATHTUB – CARISSA 71" FREESTANDING TUB WITH POLISHED CHROME DRAIN AND OVERFLOW BATHTUB CHANDELIER – LIVEX LIGHTING - UTOPIA POLISHED CHROME 8-LIGHT PENDANT CABINET HARDW