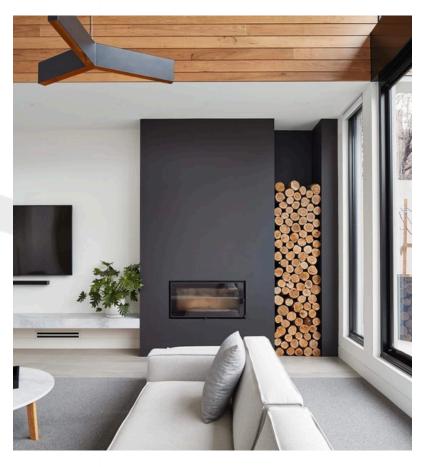

# design

SECOND PLACE



# KITCHEN



WINDOW ALONG RANGE WALL





ISLAND DESIGN

BAR (WALL NEXT TO FRIDGE)





ISLAND LIGHT – RESTORATION HARDWARE –18" MACHINEST METAL CLOCHE – BRONZE – QTY 2 (ALREADY PURCHASED) NOOK LIGHT – MMLIGHTING COUNTERTOP – ARIZONA TILE WHITE PEARL QUARTZITE 2CM FAUCET – DELTA TRINSIC PRO SINGLE HANDLE PULL-DOWN – BLACK STAINLESS SINK – KRAUS BELLUCI 33" APRON FRONT GRANITE COMPOSITE – METALLIC BLACK CABINET/DRAWER HARDWARE – TOP KNOBS 6 5/16" PULL– FLAT BLACK - BUILD #BCI1199093 CABINETS – WOODCASE FLAT FRONT WITH CHOCOLATE STAIN





48" DUAL-FUEL STEAM RANGE 42" FRENCH DOOR REFRIGERATOR/FREEZER – PANEL READY 30" MICROWAVE IN A DRAWER 24" DISHWASHER – PANEL READY









SHELVES INSTEAD OF STACKED WOOD PAINT TO MATCH TILE – COLOR TBD

## MASTER BEDROOM





PREMIER LIGHTING #424339

# MASTER BATHROOM

unin market



FLOOR/SHOWER SURROUND TILE – LE GRAND PORCELAIN TILE 48" X 48" SHOWER FLOOR TILE – DOLOMITE PALISSANDRO HONED PEBBLE MOSAIC BACKSPASH TILE – SEQUOIA POLISHED LINEAR MOSAIC CABINETS – WOODCASE FLAT FRONT DARK WALNUT COUNTERTOP -SINK FAUCET – DELTA TRILLIAN TWO HANDLE WIDESPREAD FAUCET - CHROME SHOWER TRIM – DELTA VERO MONITOR 17 SERIES H20KINETIC – CHROME RAIN SHOWER HEAD – DELTA VERO BATHTUB FILLER – DELTA TRILLIAN SINGLE HANDLE FLOOR MOUNT– CHROME

WALL SCONCE – GEORGE KOVACS - ONE LIGHT SCONCE WITH WHITE SHADE MIRROR – BACKLIT MIRROR FROM BACKSPLASH TO CEILING BATHTUB – CARISSA 71" FREESTANDING TUB WITH POLISHED CHROME DRAIN AND OVERFLOW BA