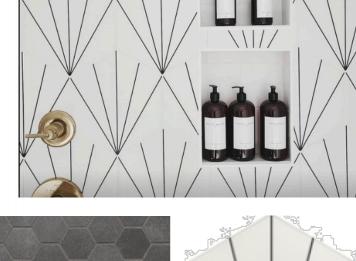

### DEN BATH TILE DESIGN

IONIC STEEL - 50% BRICK LAY - VERTICAL ADESSI KAVALA WHITE MATTE PORCELAIN ALL TILE FLOOR TO CEILING

FAUCET – DELTA ANTONI SINGLE-HANDLE PULL DOWN – MATTE BLACK SINK – KRAUS 31 ½" SINGLE BASIN UNDERMOUNT GRANITE COMPOSITE BACKSPLASH – ARIZONA TILE – 5X5 FLASH WHITE—STACKED FLOOR – CONTINUE WOOD FROM REST OF HOUSE INTO LAUNDRY COUNTERTOP – ARACRUZ ACARASTONE CALACATTA NUEVO SLAB CABINETS