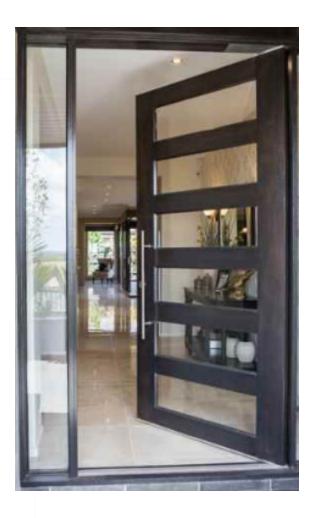

#### GARAGE DOOR – CLOPAY MODERN STEEL CHARCOAL FLUSH WITH CONTEMPORARY SLIM WINDOWS – BLACK TRIM – FROSTED GLASS FRONT DOOR – 3' X 6" PIVOT DOOR WITH SIDELIGHT

SCONCES – MOD LIGHTING – HAYLEN 67" CENTRED ON TWO OUTER COLUMNS 94" CENTERED ON COLUMN BY DOOR