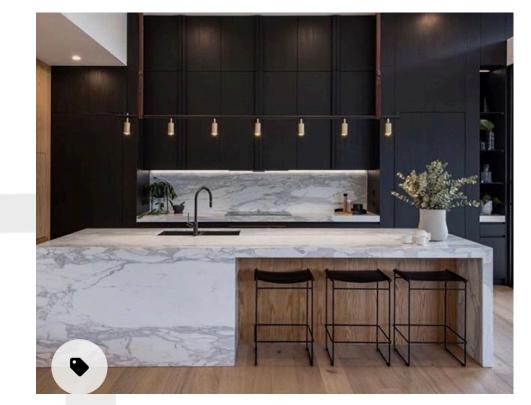

# KITCHEN

WINDOW ALONG RANGE WALL

ISLAND DESIGN

BAR (WALL NEXT TO FRIDGE)

ISLAND LIGHT – RESTORATION HARDWARE –18" MACHINEST METAL CLOCHE – BRONZE – QTY 2 (ALREADY PURCHASED) NOOK LIGHT – MMLIGHTING COUNTERTOP – ARIZONA TILE WHITE PEARL QUARTZITE 2CM FAUCET – DELTA TRINSIC PRO SINGLE HANDLE PULL-DOWN – BLACK STAINLESS SINK – KRAUS BELLUCI 33" APRON FRONT GRANITE COMPOSITE – METALLIC BLACK CABINET/DRAWER HARDWARE – TOP KNOBS 6 5/16" PULL– FLAT BLACK - BUILD #BCI1199093 CABINETS – WOODCASE FLAT FRONT WITH CHOCOLATE STAIN

48" DUAL-FUEL STEAM RANGE 42" FRENCH DOOR REFRIGERATOR/FREEZER – PANEL READY 30" MICROWAVE IN A DRAWER 24" DISHWASHER – PANEL READY

SHELVES INSTEAD OF STACKED WOOD PAINT TO MATCH TILE – COLOR TBD