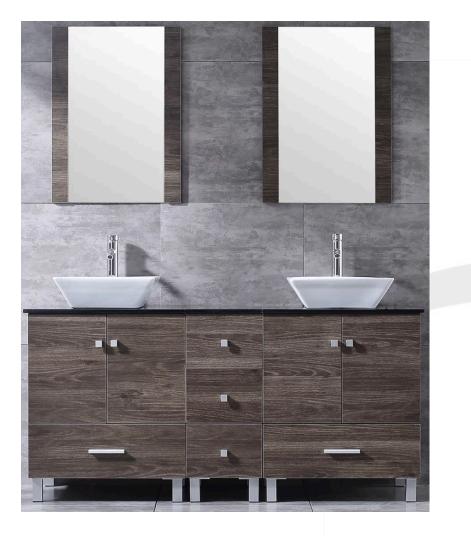

VANITY (INCLUDING COUNTERTOPS, SINKS, FAUCETS, MIRRORS) – ORREN ELLIS BARBONNE 60" DOUBLE VANITY SHOWER WALL TILE – FLOOR&DÉCOR – IDOLE TEAR WHITE CERAMIC – STACKED SHOWER FLOOR TILE – FLOOR&DÉCOR – STOCKTON ASH PORCELAIN MOSAIC FLOOR TILE – TILE SHOP – SILVERSTONE GREY MATTE PORCELAIN – BRICK LAY SHOWER TRIM – DELTA TRINSIC MONITOR 17 SERIES H20KINETIC – CHROME LIGHTS – MAXIM LIGHTING – LOOKING GLASS POLISHED CHROME 3-LIGHT BATH VANITY – QTY 2 CHROME SHLUTER ON SHOWER TILE