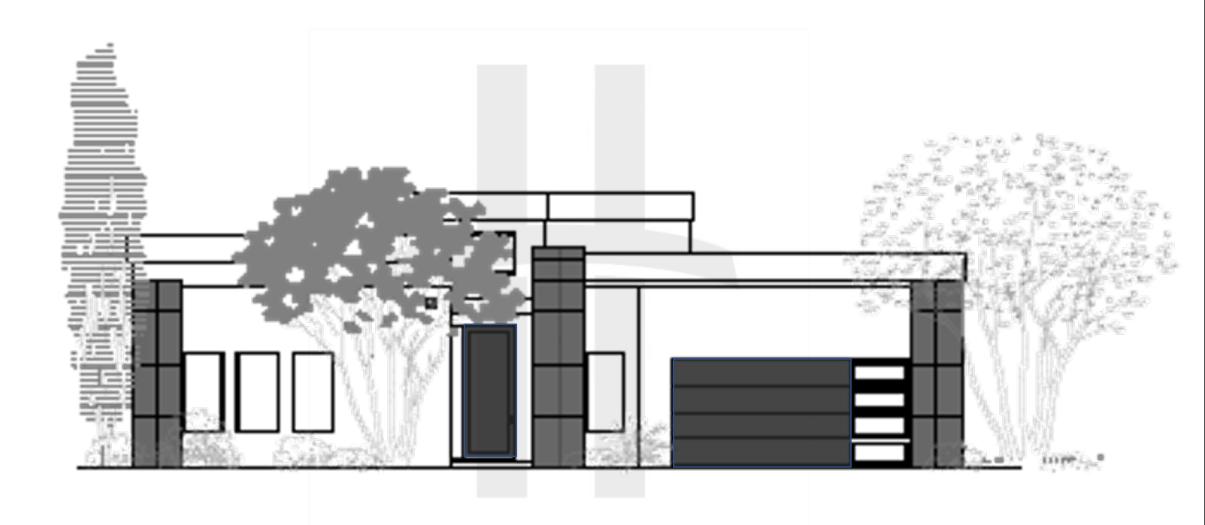

#### GARAGE DOOR – CLOPAY MODERN STEEL CHARCOAL FLUSH WITH CONTEMPORARY SLIM WINDOWS – BLACK TRIM – FROSTED GLASS FRONT DOOR – 3' X 6" PIVOT DOOR WITH SIDELIGHT

SCONCES – MOD LIGHTING – HAYLEN 67" CENTRED ON TWO OUTER COLUMNS 94" CENTERED ON COLUMN BY DOOR