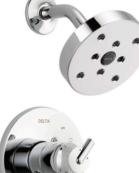

# MASTER BATHROOM

unin market

FLOOR/SHOWER SURROUND TILE – LE GRAND PORCELAIN TILE 48" X 48" SHOWER FLOOR TILE – DOLOMITE PALISSANDRO HONED PEBBLE MOSAIC BACKSPASH TILE – SEQUOIA POLISHED LINEAR MOSAIC CABINETS – WOODCASE FLAT FRONT DARK WALNUT COUNTERTOP -SINK FAUCET – DELTA TRILLIAN TWO HANDLE WIDESPREAD FAUCET - CHROME SHOWER TRIM – DELTA VERO MONITOR 17 SERIES H20KINETIC – CHROME RAIN SHOWER HEAD – DELTA VERO BATHTUB FILLER – DELTA TRILLIAN SINGLE HANDLE FLOOR MOUNT– CHROME