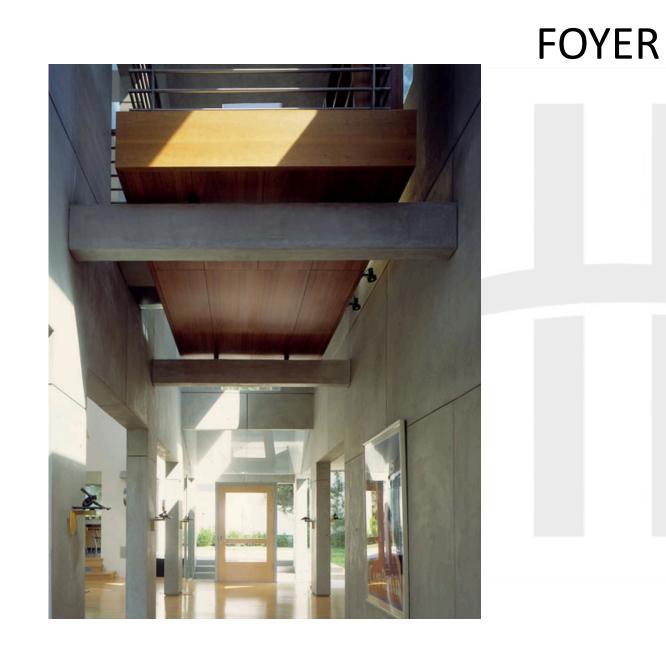

# design

SECOND PLACE



# KITCHEN



WINDOW ALONG RANGE WALL





ISLAND DESIGN

BAR (WALL NEXT TO FRIDGE)





ISLAND LIGHT – RESTORATION HARDWARE –18" MACHINEST METAL CLOCHE – BRONZE – QTY 2 (ALREADY PURCHASED) NOOK LIGHT – MMLIGHTING COUNTERTOP – ARIZONA TILE WHITE PEARL QUARTZITE 2CM FAUCET – DELTA TRINSIC PRO SINGLE HANDLE PULL-DOWN – BLACK STAINLESS SINK – KRAUS BELLUCI 33" APRON FRONT GRANITE COMPOSITE – METALLIC BLACK CABINET/DRAWER HARDWARE – TOP KNOBS 6 5/16" PULL– FLAT BLACK - BUILD #BCI1199093 CABINETS – WOODCASE FLAT FRONT WITH CHOCOLATE STAIN





48" DUAL-FUEL STEAM RANGE 42" FRENCH DOOR REFRIGERATOR/FREEZER – PANEL READY 30" MICROWAVE IN A DRAWER 24" DISHWASHER – PANEL READY









SHELVES INSTEAD OF STACKED WOOD PAINT TO MATCH TILE – COLOR TBD

## MASTER BEDROOM





PREMIER LIGHTING #424339

# MASTER BATHROOM

unin market



FLOOR/SHOWER SURROUND TILE – LE GRAND PORCELAIN TILE 48" X 48" SHOWER FLOOR TILE – DOLOMITE PALISSANDRO HONED PEBBLE MOSAIC BACKSPASH TILE – SEQUOIA POLISHED LINEAR MOSAIC CABINETS – WOODCASE FLAT FRONT DARK WALNUT COUNTERTOP -SINK FAUCET – DELTA TRILLIAN TWO HANDLE WIDESPREAD FAUCET - CHROME SHOWER TRIM – DELTA VERO MONITOR 17 SERIES H20KINETIC – CHROME RAIN SHOWER HEAD – DELTA VERO BATHTUB FILLER – DELTA TRILLIAN SINGLE HANDLE FLOOR MOUNT– CHROME

WALL SCONCE – GEORGE KOVACS - ONE LIGHT SCONCE WITH WHITE SHADE MIRROR – BACKLIT MIRROR FROM BACKSPLASH TO CEILING BATHTUB – CARISSA 71" FREESTANDING TUB WITH POLISHED CHROME DRAIN AND OVERF