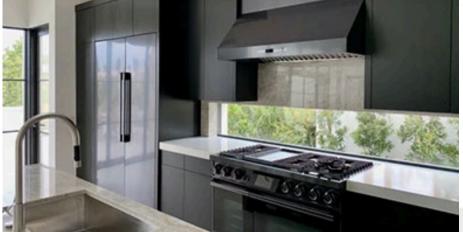

# KITCHEN

WINDOW ALONG RANGE WALL

ISLAND DESIGN

BAR (WALL NEXT TO FRIDGE)

ISLAND LIGHT – RESTORATION HARDWARE –18" MACHINEST METAL CLOCHE – BRONZE – QTY 2 (ALREADY PURCHASED) NOOK LIGHT – MMLIGHTING COUNTERTOP – ARIZONA TILE WHITE PEARL QUARTZITE 2CM FAUCET – DELTA TRINSIC PRO SINGLE HANDLE PULL-DOWN – BLACK STAINLESS SINK – KRAUS BELLUCI 33" APRON FRONT GRANITE COMPOSITE – METALLIC BLACK CABINET/DRAWER HARDWARE – TOP KNOBS 6 5/16" PULL– FLAT BLACK - BUILD #BCI1199093 CABINETS – WOODCASE FLAT FRONT WITH CHOCOLATE STAIN

48" DUAL-FUEL STEAM RANGE 42" FRENCH DOOR REFRIGERATOR/FREEZER – PANEL READY 30" MICROWAVE IN A DRAWER 24" DISHWASHER – PANEL READY

SHELVES INSTEAD OF STACKED WOOD PAINT TO MATCH TILE – COLOR TBD