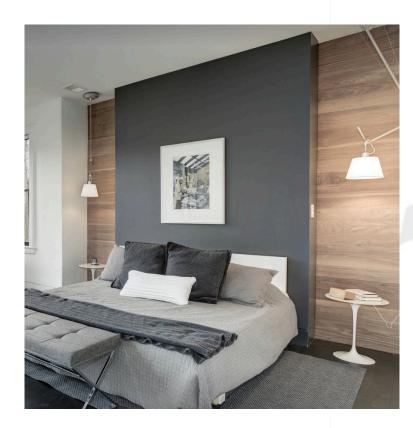

# design

SECOND PLACE



# KITCHEN



WINDOW ALONG RANGE WALL





ISLAND DESIGN

BAR (WALL NEXT TO FRIDGE)





ISLAND LIGHT – RESTORATION HARDWARE –18" MACHINEST METAL CLOCHE – BRONZE – QTY 2 (ALREADY PURCHASED) NOOK LIGHT – MMLIGHTING COUNTERTOP – ARIZONA TILE WHITE PEARL QUARTZITE 2CM FAUCET – DELTA TRINSIC PRO SINGLE HANDLE PULL-DOWN – BLACK STAINLESS SINK – KRAUS BELLUCI 33" APRON FRONT GRANITE COMPOSITE – METALLIC BLACK CABINET/DRAWER HARDWARE – TOP KNOBS 6 5/16" PULL– FLAT BLACK - BUILD #BCI1199093 CABINETS – WOODCASE FLAT FRONT WITH CHOCOLATE STAIN





48" DUAL-FUEL STEAM RANGE 42" FRENCH DOOR REFRIGERATOR/FREEZER – PANEL READY 30" MICROWAVE IN A DRAWER 24" DISHWASHER – PANEL READY









SHELVES INSTEAD OF STACKED WOOD PAINT TO MATCH TILE – COLOR TBD

## MASTER BEDROOM





PREMIER LIGHTING #424339

# MASTER BATHROOM

unin market



FLOOR/SHOWER SURROUND TILE – LE GRAND PORCELAIN TILE 48" X 48" SHOWER FLOOR TILE – DOLOMITE PALISSANDRO HONED PEBBLE MOSAIC BACKSPASH TILE – SEQUOIA POLISHED LINEAR MOSAIC CABINETS – WOODCASE FLAT FRONT DARK WALNUT COUNTERTOP -SINK FAUCET – DELTA TRILLIAN TWO HANDLE WIDESPREAD FAUCET - CHROME SHOWER TRIM – DELTA VERO MONITOR 17 SERIES H20KINETIC – CHROME RAIN SHOWER HEAD – DELTA VERO BATHTUB FILLER – DELTA TRILLIAN SINGLE HANDLE FLOOR MOUNT– CHROME

WALL SCONCE – GEORGE KOVACS - ONE LIGHT SCONCE WITH WHITE SHADE MIRROR – BACKLIT MIRROR FROM BACKSPLASH TO CEILING BATHTUB – CARISSA 71" FREESTANDING TUB WITH POLISHED CHROME DRAIN AND OVERFLOW BATHTUB CHANDELIER – LIVEX LIGHTING - UTOPIA POLISHED CHROME 8-LIGHT PENDANT CABINET HAR