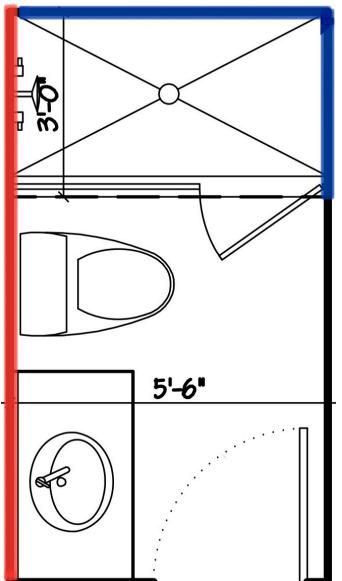

ME DRAIN AND OVERFLOW BATHTUB CHANDELIER – LIVEX LIGHTING - UTOPIA POLISHED CHROME 8-LIGHT PENDANT CABINET HARDWARE – TOP KNOBS POLISHED CHROME PULL – BUILD #BCI221050



VANITY (INCLUDING COUNTERTOPS, SINKS, FAUCETS, MIRRORS) – ORREN ELLIS BARBONNE 60" DOUBLE VANITY SHOWER WALL TILE – FLOOR&DÉCOR – IDOLE TEAR WHITE CERAMIC – STACKED SHOWER FLOOR TILE – FLOOR&DÉCOR – STOCKTON ASH PORCELAIN MOSAIC FLOOR TILE – TILE SHOP – SILVERSTONE GREY MATTE PORCELAIN – BRICK LAY SHOWER TRIM – DELTA TRINSIC MONITOR 17 SERIES H20KINETIC – CHROME LIGHTS – MAXIM LIGHTING – LOOKING GLASS POLISHED CHROME 3-LIGHT BATH VANITY – QTY 2 CHROME SHLUTER ON SHOWER TILE











#### **DEN** (TRIM ON WALL OPPOSITE DOOR)



PREMIER LIGHTING #431041MB-686



TRIM DETAIL









## DEN BATH

### DEN BATH TILE DESIGN



IONIC STEEL - 50% BRICK LAY - VERTICAL ADESSI KAVALA WHITE MATTE PORCELAIN ALL TILE FLOOR TO CEILING





FAUCET – DELTA ANTONI SINGLE-HANDLE PULL DOWN – MATTE BLACK SINK – KRAUS 31 ½" SINGLE BASIN UNDERMOUNT GRANITE COMPOSITE BACKSPLASH – ARIZONA TILE – 5X5 FLASH WHITE—STACKED FLOOR – CONTINUE WOOD FROM REST OF HOUSE INTO LAUNDRY COUNTERTOP – ARACRUZ ACARASTONE CALACATTA NUEVO SLAB CABINETS

## LAUNDRY











#### GARAGE DOOR – CLOPAY MODERN STEEL CHARCOAL FLUSH WITH CONTEMPORARY SLIM WINDOWS – BLACK TRIM – FROSTED GLASS FRONT DOOR – 3' X 6" PIVOT DOOR WITH SIDELIGHT



SCONCES – MOD LIGHTING – HAYLEN 67" CENTRED ON TWO OUTER COLUMNS 94" CENTERED ON COLUMN BY DOOR