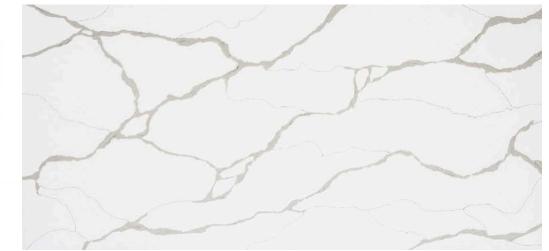

### DEN BATH TILE DESIGN

IONIC STEEL - 50% BRICK LAY - VERTICAL ADESSI KAVALA WHITE MATTE PORCELAIN ALL TILE FLOOR TO CEILING

FAUCET – DELTA ANTONI SINGLE-HANDLE PULL DOWN – MATTE BLACK SINK – KRAUS 31 ½" SINGLE BASIN UNDERMOUNT GRANITE COMPOSITE BACKSPLASH – ARIZONA TILE – 5X5 FLASH WHITE—STACKED FLOOR – CONTINUE WOOD FROM REST OF HOUSE INTO LAUNDRY COUNTERTOP – ARACRUZ ACARASTONE CALACATTA NUEVO SLAB CABINETS