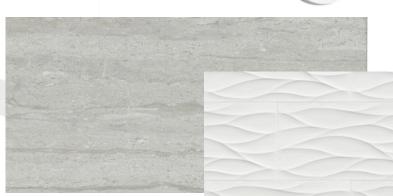

VANITY (INCLUDING COUNTERTOPS, SINKS, FAUCETS, MIRRORS) – ORREN ELLIS BARBONNE 60" DOUBLE VANITY SHOWER WALL TILE – FLOOR&DÉCOR – IDOLE TEAR WHITE CERAMIC – STACKED SHOWER FLOOR TILE – FLOOR&DÉCOR – STOCKTON ASH PORCELAIN MOSAIC FLOOR TILE – TILE SHOP – SILVERSTONE GREY MATTE PORCELAIN – BRICK LAY SHOWER TRIM – DELTA TRINSIC MONITOR 17 SERIES H20KINETIC – CHROME LIGHTS – MAXIM LIGHTING – LOOKING GLASS POLISHED CHROME 3-LIGHT BATH VANITY – QTY 2 CHROME SHLUTER ON SHOWER TILE