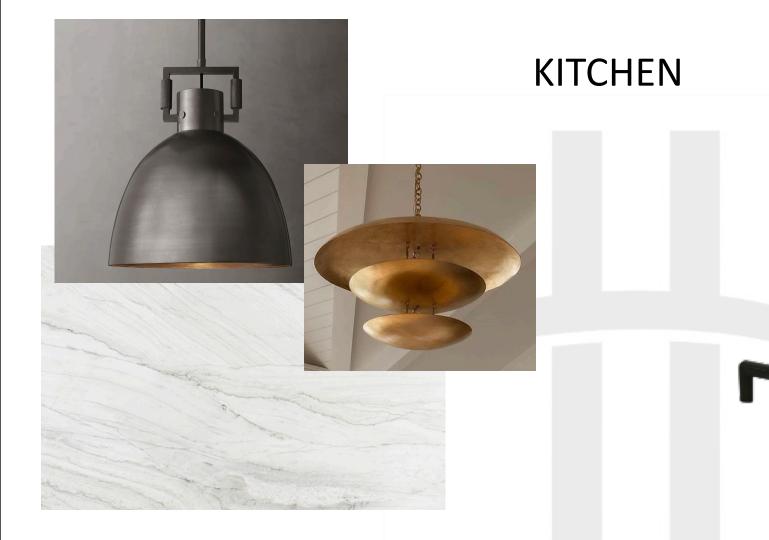

# KITCHEN

WINDOW ALONG RANGE WALL

ISLAND DESIGN

BAR (WALL NEXT TO FRIDGE)

ISLAND LIGHT – RESTORATION HARDWARE –18" MACHINEST METAL CLOCHE – BRONZE – QTY 2 (ALREADY PURCHASED) NOOK LIGHT – MMLIGHTING COUNTERTOP – ARIZONA TILE WHITE PEARL QUARTZITE 2CM FAUCET – DELTA TRINSIC PRO SINGLE HANDLE PULL-DOWN – BLACK STAINLESS SINK – KRAUS BELLUCI 33" APRON FRONT GRANITE COMPOSITE – METALLIC BLACK CABINET/DRAWER HARDWARE – TOP KNOBS 6 5/16" PULL– FLAT BLACK - BUILD #BCI1199093 CABINETS – WOODCASE FLAT FRONT WITH CHOCOLATE STAIN

48" DUAL-FUEL STEAM RANGE 42" FRENCH DOOR REFRIGERATOR/FREEZER – PANEL READY 30" MICROWAVE IN A DRAWER 24" DISHWASHER – PANEL READY

SHELVES INSTEAD OF STACKED WOOD PAINT TO MATCH TILE – COLOR TBD