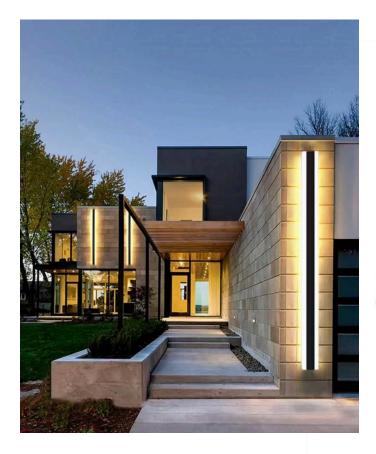

#### GARAGE DOOR – CLOPAY MODERN STEEL CHARCOAL FLUSH WITH CONTEMPORARY SLIM WINDOWS – BLACK TRIM – FROSTED GLASS FRONT DOOR – 3' X 6" PIVOT DOOR WITH SIDELIGHT

SCONCES – MOD LIGHTING – HAYLEN 67" CENTRED ON TWO OUTER COLUMNS 94" CENTERED ON COLUMN BY DOOR