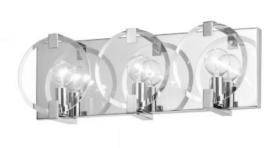

WALL SCONCE – GEORGE KOVACS - ONE LIGHT SCONCE WITH WHITE SHADE MIRROR – BACKLIT MIRROR FROM BACKSPLASH TO CEILING BATHTUB – CARISSA 71" FREESTANDING TUB WITH POLISHED CHROME DRAIN AND OVERFLOW BATHTUB CHANDELIER – LIVEX LIGHTING - UTOPIA POLISHED CHROME 8-LIGHT PENDANT CABINET HARDWARE – TOP KNOBS POLISHED CHROME PULL – BUILD #BCI221050