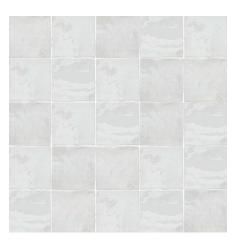

VANITY (INCLUDING COUNTERTOPS, SINKS, FAUCETS, MIRRORS) – ORREN ELLIS BARBONNE 60" DOUBLE VANITY SHOWER WALL TILE – FLOOR&DÉCOR – IDOLE TEAR WHITE CERAMIC – STACKED SHOWER FLOOR TILE – FLOOR&DÉCOR – STOCKTON ASH PORCELAIN MOSAIC FLOOR TILE – TILE SHOP – SILVERSTONE GREY MATTE PORCELAIN – BRICK LAY SHOWER TRIM – DELTA TRINSIC MONITOR 17 SERIES H20KINETIC – CHROME LIGHTS – MAXIM LIGHTING – LOOKING GLASS POLISHED CHROME 3-LIGHT BATH VANITY – QTY 2 CHROME SHLUTER ON SHOWER TILE