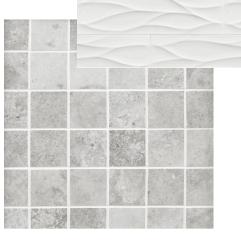

VANITY (INCLUDING COUNTERTOPS, SINKS, FAUCETS, MIRRORS) – ORREN ELLIS BARBONNE 60" DOUBLE VANITY SHOWER WALL TILE – FLOOR&DÉCOR – IDOLE TEAR WHITE CERAMIC – STACKED SHOWER FLOOR TILE – FLOOR&DÉCOR – STOCKTON ASH PORCELAIN MOSAIC FLOOR TILE – TILE SHOP – SILVERSTONE GREY MATTE PORCELAIN – BRICK LAY SHOWER TRIM – DELTA TRINSIC MONITOR 17 SERIES H20KINETIC – CHROME LIGHTS – MAXIM LIGHTING – LOOKING GLASS POLISHED CHROME 3-LIGHT BATH VANITY – QTY 2 CHROME SHLUTER ON SHOWER TILE